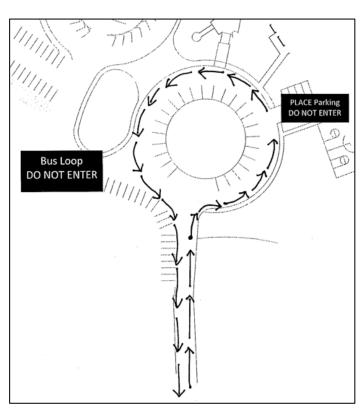

## Cypress Elementary Car Rider Procedures

Please follow the directions below for morning drop off and afternoon pick-up:

- 1. Drop off and pick up times are 9:30AM and 3:50PM
- 2. Please follow the map below- cars must stay in the right lane of the loop. Please stay in the line of cars and follow them through along Sweet Bay Court (do not block driveways or drive on grass) to the CES parking lot until you reach the **designated unloading and loading area**.
- 3. Please do not let your child out of the car at any place other than our designated areas. Please do not try to pass cars or load/unload children in unauthorized areas.
- 4. If you need to come into the building or on campus for any reason, please park in our front parking lot in a parking space. Do not park along the curb or on the grass. Your cooperation with this procedure will help to load and unload the children as quickly and safely as possible!
- 5. For PM dismissal, please make sure your car rider pass is visible through the front window.